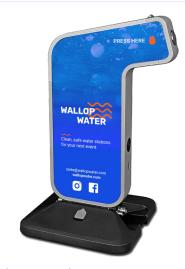

# Portable Water Bubbler Station

#### **AVAILABLE IN AUSTRALIA**

Ideal for any event size, this portable, compact water dispensing unit has a gentle push-button operation, is lightweight and robust, and has ambient/chilled water options. It is wheelchair-accessible (AS1428.1) and can be linked with multiple water bubblers/bottle refill units. It has built-in water meters and is cleaned/sanitized monthly w/ custom branding avail. DIRECT WATER CONNECTION or REMOTE WATER options.

## **Specs:**

- 1.6' (.5m) D x 1.6' (.5m) W x 3' (.9m) H
- · Portable, compact, lightweight, and robust design
- Gentle push-button operation
- Wheelchair Access Compliant AS1428.1
- Mix and Match link multiple Water Bubblers or Bottle Refill Units
- Built-In Water Meters