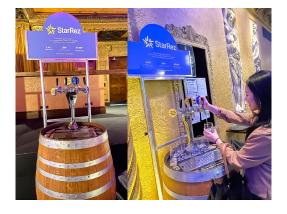

## **Barrel Water Bar**

## ✓ AVAILABLE IN AUSTRALIA

Ideal for any indoor or outdoor event size, this premium water dispensing bar has four taps and the option for ambient/chilled still/sparkling water. It has built-in water meters and is cleaned/ sanitized monthly w/ custom branding options incl. bar facia, sides, above-bar signage, and tap fonts. DIRECT WATER CONNECTION or REMOTE WATER options.