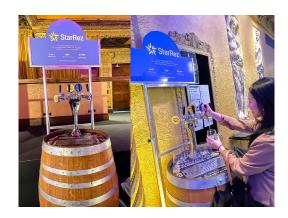

# Barrel Water Bar

#### **AVAILABLE AT AUSTRALIA ONLY**

Ideal for any indoor or outdoor event size, this premium water dispensing bar has four taps and the option for ambient/chilled still/sparkling water. It has built-in water meters and is cleaned/sanitized monthly w/ custom branding options incl. bar facia, sides, above-bar signage, and tap fonts. DIRECT WATER CONNECTION or REMOTE WATER options.

## Specs:

- RENT or BUY
- Dimensions: 2.2' (.7m) D x 5' (1.5m) H
- Four (4) Taps per Bar
- Ambient or Chilled Water options
- Built-In Water Meters

- Delivery | Set Up | Pack Down | Collection
- On-site event staff or on-call event service
- Sanitised / Cleaned Monthly Health Department Regulations
- Custom branding options (include above bar signage | bar top insert | bar tap fonts)