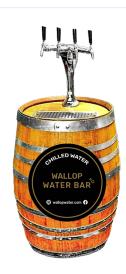

# Barrel Water Bar

#### **AVAILABLE AT AUSTRALIA ONLY**

Ideal for any indoor or outdoor event size, this premium water dispensing bar has four taps and the option for ambient/chilled still/sparkling water. It has built-in water meters and is cleaned/sanitized monthly w/ custom branding options incl. bar facia, sides, above-bar signage, and tap fonts. DIRECT WATER CONNECTION or REMOTE WATER options.

## Specs:

- RENT or BUY
- Dimensions: 2.2' (.7m) D x 5' (1.5m) H
- Four (4) Taps per Bar
- Ambient or Chilled Water options
- Built-In Water Meters

- Delivery | Set Up | Pack Down | Collection
- On-site event staff or on-call event service
- Sanitised / Cleaned Monthly Health Department Regulations
- Custom branding options (include above bar signage | bar top insert | bar tap fonts)