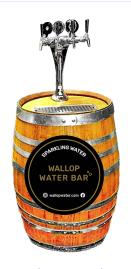

# Barrel Water Bar

#### **AVAILABLE AT AUSTRALIA ONLY**

Ideal for any indoor or outdoor event size, this premium water dispensing bar has four taps and the option for ambient/chilled still/sparkling water. It has built-in water meters and is cleaned/sanitized monthly w/ custom branding options incl. bar facia, sides, above-bar signage, and tap fonts. DIRECT WATER CONNECTION or REMOTE WATER options.

## Specs:

- RENT or BUY
- Dimensions: 2.2' (.7m) D x 5' (1.5m) H
- Four (4) Taps per Bar
- Ambient or Chilled Water options
- Built-In Water Meters

- Delivery | Set Up | Pack Down | Collection
- On-site event staff or on-call event service
- Sanitised / Cleaned Monthly Health Department Regulations
- Custom branding options (include above bar signage | bar top insert | bar tap fonts)