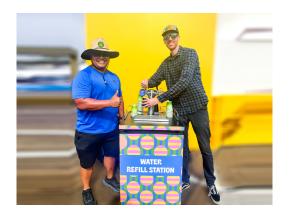

# **Cube Water Bar**

## **AVAILABLE IN AUSTRALIA, USA**

Ideal for any indoor or outdoor event size, this portable water dispensing bar has 2-4 taps and the option for ambient/chilled still/sparkling water. It has built-in water meters and is cleaned/sanitized monthly w/ custom branding options incl. bar facia, sides, above-bar signage, and tap fonts. DIRECT WATER CONNECTION or REMOTE WATER options.

## **Cube Water Bar Benefits:**

Chilled or Ambient Still water options

Filtered Water

No mains water? No Worries, Mate! We Bring The Water To Your Event!

No power required!