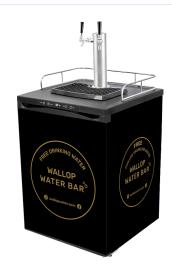

# **Cube Water Bar**

## **AVAILABLE IN AUSTRALIA, USA**

Ideal for any indoor or outdoor event size, this portable water dispensing bar has 2-4 taps and the option for ambient/chilled still/sparkling water. It has built-in water meters and is cleaned/sanitized monthly w/ custom branding options incl. bar facia, sides, above-bar signage, and tap fonts. DIRECT WATER CONNECTION or REMOTE WATER options.

## **Specs:**

- Dimensions: 2.2' (.7m) D x 2' (.6m) W x 5' (1.5m) H
- Two (2) Taps per Bar
- Ambient or Chilled Water options
- Built-In Water Meters
- Delivery | Set Up | Pack Down | Collection

- On-site event staff or on-call event service
- Sanitised / Cleaned Monthly Health Department Regulations
- Custom branding options (include bar facia, bar sides, above bar signage, bar tap fonts)

## **Cube Water Bar Benefits:**

Chilled or Ambient Still water options

Filtered Water

No mains water? No Worries, Mate! We Bring The Water To Your Event!

No power required!