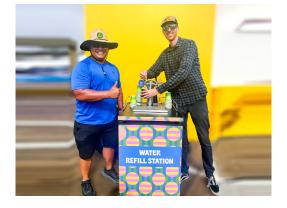

# Cube Water Bar

# 🕢 AVAILABLE AT AUSTRALIA, USA, CANADA

Ideal for any indoor or outdoor event size, this portable water dispensing bar has 2-4 taps and the option for ambient/chilled still/sparkling water. It has built-in water meters and is cleaned/ sanitized monthly w/ custom branding options incl. bar facia, sides, above-bar signage, and tap fonts. DIRECT WATER CONNECTION or REMOTE WATER options.

**Cube Water Bar Benefits:** 

• Dimensions: 2.2' (.7m) D x 2' (.6m) W x 5' (1.5m) H

Specs:RENT or BUY

• Two (2) Taps per Bar

• Built-In Water Meters

• Ambient or Chilled Water options

Chilled Sparkling Water