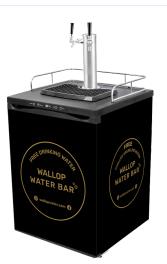

# Cube Water Bar

# 🕢 AVAILABLE AT AUSTRALIA, USA, CANADA

Ideal for any indoor or outdoor event size, this portable water dispensing bar has 2-4 taps and the option for ambient/chilled still/sparkling water. It has built-in water meters and is cleaned/ sanitized monthly w/ custom branding options incl. bar facia, sides, above-bar signage, and tap fonts. DIRECT WATER CONNECTION or REMOTE WATER options.

**Cube Water Bar Benefits:** 

• Dimensions: 2.2' (.7m) D x 2' (.6m) W x 5' (1.5m) H

Specs:RENT or BUY

• Two (2) Taps per Bar

• Built-In Water Meters

• Ambient or Chilled Water options

Chilled Sparkling Water