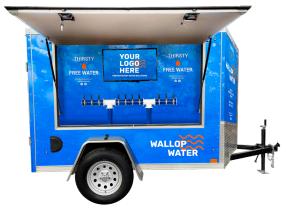

## **⊘** AVAILABLE IN USA

Specs:

Single-sided display

Ten tap water dispensing tower

• Dimensions 8' (2.4m) L x 6' (1.8m) W x 7' (2.1m) H

• 0.5-micron Everpure filters and point of dispense

Installation | Removal by trained & qualified staff

• 42" Smart TV LED Advertising & Promotion Digital Screens

• Built-In Water Meters for usage tracking

Ideal for 1000+ event patrons, this single-sided unit has a water disp. zone w/ built-in smart TV for advertising. It has ten tap water towers, uses 0.5-micron Everpure filters, and has ambient/chilled water options. It has built-in water meters, is solar-powered, and is cleaned/sanitized monthly w/ custom branding available. DIRECT WATER CONNECTION or REMOTE WATER options.