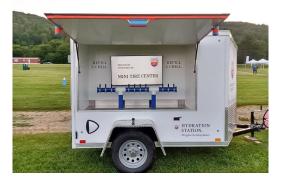

## Chilled Water Trailer Bar - USA

## **⊘** AVAILABLE IN USA

Specs:

Single-sided display

Ten tap water dispensing tower

• Dimensions 8' (2.4m) L x 6' (1.8m) W x 7' (2.1m) H

• 0.5-micron Everpure filters and point of dispense

Installation | Removal by trained & qualified staff

• 42" Smart TV LED Advertising & Promotion Digital Screens

• Built-In Water Meters for usage tracking

Ideal for 1000+ event patrons, this single-sided unit has a water disp. zone w/ built-in smart TV for advertising. It has ten tap water towers, uses 0.5-micron Everpure filters, and has ambient/chilled water options. It has built-in water meters, is solar-powered, and is cleaned/sanitized monthly w/ custom branding available. DIRECT WATER CONNECTION or REMOTE WATER options.