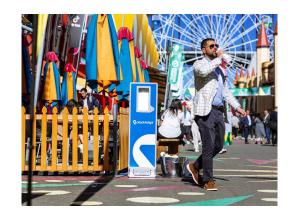

## **EVENTA Portable Double-Sided Bottle Refill Station**

## **AVAILABLE IN AUSTRALIA, USA**

Ideal for any indoor or outdoor event size, this portable, doublesided unit has two anti-bact, refill dispensers w/ shelf and has ambient/chilled water options. It has a compact/lightweight/robust design w/ fold-up/down base plate for stability, inbuilt wheels, and can be linked with multiple water units. It is WaterMark certified, child-friendly, and wheelchair-accessible. It has built-in water meters and is cleaned/sanitized monthly w/ custom branding. DIRECT WATER CONNECTION or REMOTE WATER options.

## **EVENTA Portable Bottle Refill Station Benefits:**

Chilled or Ambient water options

No mains water? No Worries, Matel We Bring The Water To Your Event!

No power required!

Portable and lightweight

Be seen where it counts - we invite you to get creative!

Our fleet can be fully customised to suit your brand, colours and preferred messages.