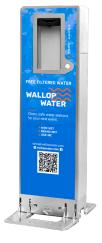

## **EVENTA Portable Double-Sided Bottle Refill Station**

## **AVAILABLE IN AUSTRALIA, USA**

Ideal for any indoor or outdoor event size, this portable, doublesided unit has two anti-bact, refill dispensers w/ shelf and has ambient/chilled water options. It has a compact/lightweight/robust design w/ fold-up/down base plate for stability, inbuilt wheels, and can be linked with multiple water units. It is WaterMark certified, child-friendly, and wheelchair-accessible. It has built-in water meters and is cleaned/sanitized monthly w/ custom branding. DIRECT WATER CONNECTION or REMOTE WATER options.

## Specs:

- Dimensions: 1' (.4m) W x 2' (.7m) D x 4' (1.3m) H
- Portable, compact, lightweight, and robust design
- Double-Sided Display
- Two (2) anti-bacterial water refill dispensers with shelf
- · Fold up/down base plate for stability
- Inbuilt ballast tank for additional stability
- · Inbuilt wheels for ease of movement
- WaterMark Certified

- Child Friendly & Accessible I Wheelchair Access Compliant
- Built-In Water Meters
- Delivery | Set Up | Pack Down | Collection
- On call event service
- Hoses covered by reflective trafficable bump stops
- Sanitised | Cleaned Monthly Health Department Regulations
- Custom branding