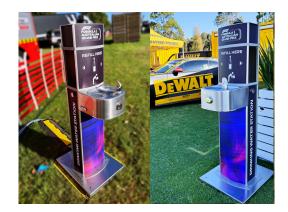

## **EVENTA Trio Portable Water Station**

## **AVAILABLE IN AUSTRALIA**

This product is a portable, triple-sided water dispensing unit with two antibacterial bottle refill nozzles and a drinking fountain. It has a stable base and is WaterMark certified, child-friendly, and wheelchair-accessible. The unit has built-in water filters. It can be delivered, set up, tested, packed down, and collected, and event day service or on-call event service is available. The hoses are covered with reflective trafficable bump stops, and the unit is cleaned and sanitized monthly. Custom branding is available.

Our fleet can be fully customised to suit your brand, colours and preferred messages.