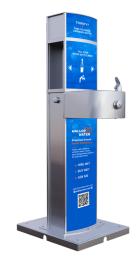

## **EVENTA Trio Portable Water Station**

## **AVAILABLE IN AUSTRALIA**

This product is a portable, triple-sided water dispensing unit with two antibacterial bottle refill nozzles and a drinking fountain. It has a stable base and is WaterMark certified, child-friendly, and wheelchair-accessible. The unit has built-in water filters. It can be delivered, set up, tested, packed down, and collected, and event day service or on-call event service is available. The hoses are covered with reflective trafficable bump stops, and the unit is cleaned and sanitized monthly. Custom branding is available.

## Specs:

- Dimensions: 600mm W x 600mm D x 1415mm H
- · Portable and robust design
- Two (2) Antibacterial Bottle Refill Nozzles with shelf + Drinking Fountain
- Stable base
- WaterMark Certified
- Child Friendly & Accessible | Wheelchair Access

- Built-in Water Filters | Meter
- Delivery | Set Up | Testing | Pack Down | Collection
- Event Day Service or On Call Event Service
- Hoses covered by reflective trafficable bump stops
- · Sanitised | Cleaned Monthly
- Custom branding