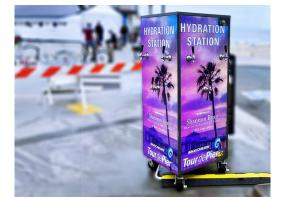

## Monster Mobile Water Bar

### 🕢 AVAILABLE IN AUSTRALIA, USA

Ideal for any event size needing a max. number of taps to meet city/council event hydration reqs., this 4-sided unit has 12 taps incl. 4 for kids/wheelchair access. It has the option for ambient/ chilled water and a fast avg. pour time of 3.2 secs. It has heavyduty casters and built-in water meters and is cleaned/sanitized monthly w/ custom branding avail. DIRECT WATER CONNECTION or REMOTE WATER options.

## **Specs:**

- Dimensions: 2' (.6m) D x 2' (.6m) W x 6' (1.8m) H
- Four sided display
- 12 Taps, including 4 for kids | wheel-chair access
- The average pour is 3.2 seconds.
- Ambient or Chilled Water options
- Heavy-duty casters