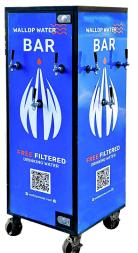

## Monster Mobile Water Bar

### 🕢 AVAILABLE IN AUSTRALIA, USA

Ideal for any event size needing a max. number of taps to meet city/council event hydration reqs., this 4-sided unit has 12 taps incl. 4 for kids/wheelchair access. It has the option for ambient/ chilled water and a fast avg. pour time of 3.2 secs. It has heavyduty casters and built-in water meters and is cleaned/sanitized monthly w/ custom branding avail. DIRECT WATER CONNECTION or REMOTE WATER options.

## **Specs:**

- Dimensions: 2' (.6m) D x 2' (.6m) W x 6' (1.8m) H
- Four sided display
- 12 Taps, including 4 for kids | wheel-chair access
- The average pour is 3.2 seconds.
- Ambient or Chilled Water options
- Heavy-duty casters

- Built-In Water Meters
- Delivery | Set Up | Pack Down | Collection
- On-site event staff or on-call event service
- Sanitised / Cleaned Monthly Health Department Regulations
- Custom branding