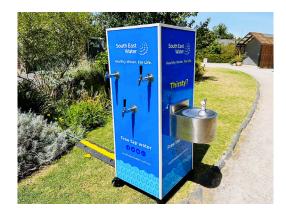

## **Monster Mobile Water Bar with Fountain**

## **AVAILABLE IN AUSTRALIA, USA**

Ideal for any event size needing a max. number of taps to meet city/council event hydration reqs., this 4-sided unit has 9 taps incl. 3 for kids/wheelchair access and 1 Water Bubbler side. It has the option for ambient/chilled water and a fast avg. pour time of 3.2 secs. It has heavy-duty casters and built-in water meters and is cleaned/sanitized monthly w/ custom branding avail. DIRECT WATER CONNECTION or REMOTE WATER options.

## Specs:

- Dimensions: 2' (.6m) D x 2' (.6m) W x 6' (1.8m) H
- · Four sided display
- 9 Taps, including 3 for kids | wheel-chair access
- 1 Water Bubbler Side adds 200mm depth to the footprint
- The average pour is 3.2 seconds.
- · Ambient or Chilled Water options

- Heavy-duty casters
- Built-In Water Meters
- Delivery | Set Up | Pack Down | Collection
- On-site event staff or on-call event service
- · Sanitised / Cleaned Monthly Health Department Regulations
- Custom branding

## Monster Mobile Water Bar with Fountain Benefits:

7ones

Water Bubbler 7one

Triple Filtered Water

Portable and Robust

No mains water? No Worries, Matel We Bring The Water To Your Event!

No power required! Solar Power Technology