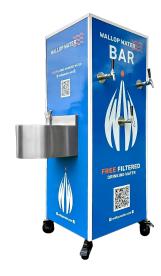

## **Monster Mobile Water Bar with Fountain**

## **AVAILABLE IN AUSTRALIA, USA**

Ideal for any event size needing a max. number of taps to meet city/council event hydration reqs., this 4-sided unit has 9 taps incl. 3 for kids/wheelchair access and 1 Water Bubbler side. It has the option for ambient/chilled water and a fast avg. pour time of 3.2 secs. It has heavy-duty casters and built-in water meters and is cleaned/sanitized monthly w/ custom branding avail. DIRECT WATER CONNECTION or REMOTE WATER options.

## Specs:

- Dimensions: 2' (.6m) D x 2' (.6m) W x 6' (1.8m) H
- · Four sided display
- 9 Taps, including 3 for kids | wheel-chair access
- 1 Water Bubbler Side adds 200mm depth to the footprint
- The average pour is 3.2 seconds.
- · Ambient or Chilled Water options

- Heavy-duty casters
- Built-In Water Meters
- Delivery | Set Up | Pack Down | Collection
- On-site event staff or on-call event service
- · Sanitised / Cleaned Monthly Health Department Regulations
- Custom branding