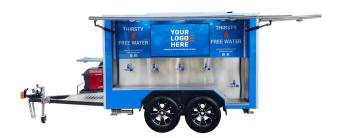

## CHILLED Water Trailer Bar - AUSTRALIA

#### **AVAILABLE AT AUSTRALIA, USA, CANADA**

Ideal for 1000+ event patrons, this double-sided unit has built-in LED screens for advertising. It has ten 2-in-1 water bubbler/bottle refill taps, incl. braille/child-friendly/wheelchair-accessible taps and ambient/chilled water options. It has 0.5-micron Everpure filters and built-in water meters and is cleaned/sanitized monthly. DIRECT WATER CONNECTION or REMOTE WATER options.

#### **Specs:**

- Double-Sided Display
- Dimensions Open: 16' (4.8m) L x 16' (4.8m) W x 7' (2.2m) H
- Dimensions Closed: 16' (4.8m) L x 6' (1.8m) x 27' (2.2m) H
- 5' (1.5m) Shade Awnings
- 10 x 2 in 1 Water Bubbler I Bottle Refill Taps with braille for the vision impaired
- Child Friendly & Accessible I Wheelchair Access Compliant Taps

   AS1428.1
- 0.5-micron Everpure filters and point of dispense

- · Built-In Water Meters for usage tracking
- 2 x 50" LED Advertising & Promotion Digital Screens
- Installation | Removal by trained & qualified staff
- Hoses covered by reflective trafficable bump stops
- Solar panel electricity package
- Delivery | Set Up | Pack Down | Collection
- On-call event service
- Sanitised | Cleaned Monthly Health Department Regulations