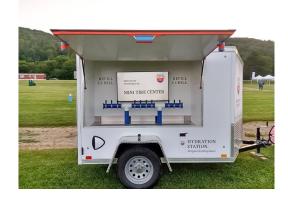

# **CHILLED Water Trailer Bar - USA**

#### AVAILABLE AT AUSTRALIA, USA, CANADA

Ideal for 1000+ event patrons, this single-sided unit has a water disp. zone w/ built-in smart TV for advertising. It has ten tap water towers, uses 0.5-micron Everpure filters, and has ambient/chilled water options. It has built-in water meters, is solar-powered, and is cleaned/sanitized monthly w/ custom branding available. DIRECT WATER CONNECTION or REMOTE WATER options.

## **Specs:**

- Single-sided display
- Dimensions 8' (2.4m) L x 6' (1.8m) W x 7' (2.1m) H
- Ten tap water dispensing tower
- 0.5-micron Everpure filters and point of dispense
- · Built-In Water Meters for usage tracking
- 42" Smart TV LED Advertising & Promotion Digital Screens
- Installation | Removal by trained & qualified staff

- · Hoses covered by reflective trafficable bump stops
- · Solar panel electricity package
- Delivery | Set Up | Pack Down | Collection
- On-call event service
- Sanitised | Cleaned Monthly Health Department Regulations
- Custom branding