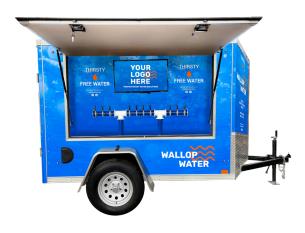

#### AVAILABLE AT AUSTRALIA, USA, CANADA

Ideal for 1000+ event patrons, this single-sided unit has a water disp. zone w/ built-in smart TV for advertising. It has ten tap water towers, uses 0.5-micron Everpure filters, and has ambient/chilled water options. It has built-in water meters, is solar-powered, and is cleaned/sanitized monthly w/ custom branding available. DIRECT WATER CONNECTION or REMOTE WATER options.

## **Specs:**

- Single-sided display
- Dimensions 8' (2.4m) L x 6' (1.8m) W x 7' (2.1m) H
- Ten tap water dispensing tower
- 0.5-micron Everpure filters and point of dispense
- · Built-In Water Meters for usage tracking
- 42" Smart TV LED Advertising & Promotion Digital Screens
- Installation | Removal by trained & qualified staff

- · Hoses covered by reflective trafficable bump stops
- · Solar panel electricity package
- Delivery | Set Up | Pack Down | Collection
- On-call event service
- Sanitised | Cleaned Monthly Health Department Regulations
- Custom branding