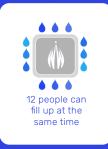

### **AVAILABLE AT AUSTRALIA, USA, CANADA**

Ideal for any event size needing a max. number of taps to meet city/council event hydration reqs., this 4-sided unit has 12 taps incl. 4 for kids/wheelchair access. It has the option for ambient/chilled water and a fast avg. pour time of 3.2 secs. It has heavyduty casters and built-in water meters and is cleaned/sanitized monthly w/ custom branding avail. DIRECT WATER CONNECTION or REMOTE WATER options.

# **Specs:**

- RENT or BUY
- Dimensions: 2' (.6m) D x 2' (.6m) W x  $^{\prime}$  6' (1.8m) H
- Four sided display
- 12 Taps, including 4 for kids | wheel-chair access
- The average pour is 3.2 seconds.
- · Ambient or Chilled Water options