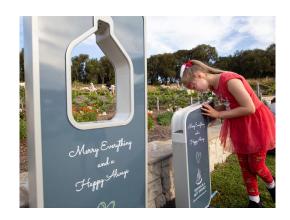

# Portable Bottle Refill Station

### **AVAILABLE AT AUSTRALIA ONLY**

Ideal for any event size, this portable, compact water dispensing unit has a gentle push-button operation, is lightweight and robust, and has ambient/chilled water options. It is wheelchair-accessible (AS1428.1) and can be linked with multiple water bubblers/bottle refill units. It has built-in water meters and is cleaned/sanitized monthly w/ custom branding avail. DIRECT WATER CONNECTION or REMOTE WATER options.