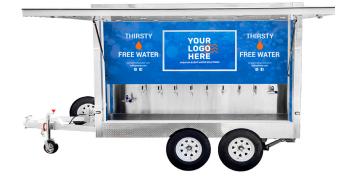

### 🕢 AVAILABLE AT AUSTRALIA, USA, CANADA

Ideal for the events of 2500+ event patrons, it is a single-sided water dispensing unit with a built-in smart TV for advertising and promotion. It has ten bottle refill taps and two water bubblers, including two childfriendly and wheelchair-compliant taps. It can be installed, removed, delivered, set up, packed down, and collected by trained and qualified staff, and the hoses are covered with reflective trafficable bump stops. The unit is cleaned and sanitized monthly to meet health department regulations.

### Specs:

- Single-sided display
- Dimensions 3m (9'8") L x 2m (6'6") W x 2.7m (8'8") H
- Ten (10) Bottle Refill Taps | Two (2) Water Bubblers
- Two (2) Tap | Water Bubbler Child Friendly | Wheelchair Compliant
- 0.5-micron Everpure filters and point of dispense
- Built-In Water Meters for usage tracking
- 50" Smart TV LED Advertising & Promotion Digital Screens
- Installation | Removal by trained & gualified staff
- Hoses covered by reflective trafficable bump stops
- Solar panel electricity package
- Delivery | Set Up | Pack Down | Collection
- On-call event service
- Sanitised | Cleaned Monthly Health Department Regulations
- Custom branding