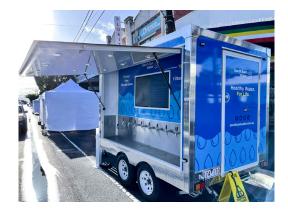

### 🕢 AVAILABLE AT AUSTRALIA, USA, CANADA

Ideal for the events of 2500+ event patrons, it is a single-sided water dispensing unit with a built-in smart TV for advertising and promotion. It has ten bottle refill taps and two water bubblers, including two childfriendly and wheelchair-compliant taps. It can be installed, removed, delivered, set up, packed down, and collected by trained and qualified staff, and the hoses are covered with reflective trafficable bump stops. The unit is cleaned and sanitized monthly to meet health department regulations.

### Specs:

- Single-sided display
- Dimensions 3m (9'8") L x 2m (6'6") W x 2.7m (8'8") H
- Ten (10) Bottle Refill Taps | Two (2) Water Bubblers
- Two (2) Tap | Water Bubbler Child Friendly | Wheelchair Compliant
- 0.5-micron Everpure filters and point of dispense
- Built-In Water Meters for usage tracking
- 50" Smart TV LED Advertising & Promotion Digital Screens
- Installation | Removal by trained & gualified staff
- Hoses covered by reflective trafficable bump stops
- Solar panel electricity package
- Delivery | Set Up | Pack Down | Collection
- On-call event service
- Sanitised | Cleaned Monthly Health Department Regulations
- Custom branding

## CHILLED Water Trailer Bar 2.0 Benefits:

Chilled or Ambient water options

No mains water? No Worries, Mate! We Bring The Water To Your Event!

No power required! Solar Power Technology