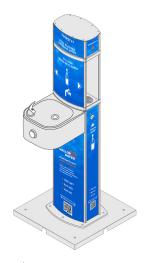

# **EVENTA Trio Portable Water Station**

## **AVAILABLE AT AUSTRALIA ONLY**

This product is a portable, triple-sided water dispensing unit with two antibacterial bottle refill nozzles and a drinking fountain. It has a stable base and is WaterMark certified, child-friendly, and wheelchair-accessible. The unit has built-in water filters. It can be delivered, set up, tested, packed down, and collected, and event day service or on-call event service is available. The hoses are covered with reflective trafficable bump stops, and the unit is cleaned and sanitized monthly. Custom branding is available.

## Specs:

- RENT
- Dimensions: 600mm W x 600mm D x 1415mm H
- · Portable and robust design
- Triple-Sided Display Two (2) Antibacterial Bottle Refill Nozzles with shelf + Drinking Fountain
- Stable base
- · WaterMark Certified

- · Child Friendly & Accessible | Wheelchair Access
- Built-in Water Filters | Meter
- Delivery | Set Up | Testing | Pack Down | Collection
- Event Day Service or On Call Event Service
- Hoses covered by reflective trafficable bump stops
- Sanitised | Cleaned Monthly
- Custom branding