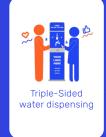

## **AVAILABLE AT AUSTRALIA ONLY**

This product is a portable, triple-sided water dispensing unit with two antibacterial bottle refill nozzles and a drinking fountain. It has a stable base and is WaterMark certified, child-friendly, and wheelchair-accessible. The unit has built-in water filters. It can be delivered, set up, tested, packed down, and collected, and event day service or on-call event service is available. The hoses are covered with reflective trafficable bump stops, and the unit is cleaned and sanitized monthly. Custom branding is available.

## Specs:

- RENT
- Dimensions: 600mm W x 600mm D x 1415mm H
- · Portable and robust design
- Triple-Sided Display Two (2) Antibacterial Bottle Refill Nozzles with shelf + Drinking Fountain
- Stable base
- · WaterMark Certified