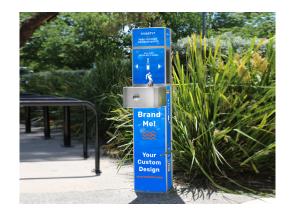

# **EVENTA Trio Portable Water Station**

## **AVAILABLE AT AUSTRALIA ONLY**

This product is a portable, triple-sided water dispensing unit with two antibacterial bottle refill nozzles and a drinking fountain. It has a stable base and is WaterMark certified, child-friendly, and wheelchair-accessible. The unit has built-in water filters. It can be delivered, set up, tested, packed down, and collected, and event day service or on-call event service is available. The hoses are covered with reflective trafficable bump stops, and the unit is cleaned and sanitized monthly. Custom branding is available.

#### Be seen where it counts -we invite you to get creative!

Are you looking for innovative ways to promote your event or sponsor messages to a large crowd? Now you can provide a top-rated service while promoting your message with WALLOP WATER Trailers, Portable Stations and Water Bars.

Our fleet can be fully customised to suit your brand, colours and preferred messages or use our WATER Trailer 50" LED Digital Screens to promote any image, video or message.