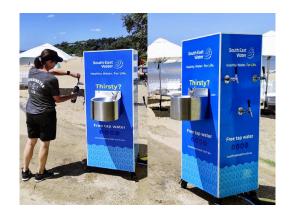

# **Monster Mobile Water Bar with Bubbler**

## AVAILABLE AT AUSTRALIA, USA, CANADA

Ideal for any event size needing a max. number of taps to meet city/council event hydration regs., this 4-sided unit has 9 taps incl. 3 for kids/wheelchair access and 1 Water Bubbler side. It has the option for ambient/chilled water and a fast avg. pour time of 3.2 secs. It has heavy-duty casters and built-in water meters and is cleaned/sanitized monthly w/ custom branding avail. DIRECT WATER CONNECTION or REMOTE WATER options.

## Specs:

- Dimensions: 2' (.6m) D x 2' (.6m) W x 6' (1.8m) H
- · Four sided display
- 9 Taps, including 3 for kids | wheel-chair access
- 1 Water Bubbler Side adds 200mm depth to the footprint
- The average pour is 3.2 seconds.
- · Ambient or Chilled Water options

- Heavy-duty casters
- Built-In Water Meters
- Delivery | Set Up | Pack Down | Collection
- On-site event staff or on-call event service
- · Sanitised / Cleaned Monthly Health Department Regulations
- Custom branding