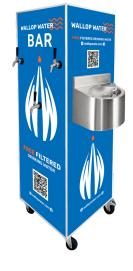

# **Monster Mobile Water Bar with Bubbler**

## AVAILABLE AT AUSTRALIA, USA, CANADA

Ideal for any event size needing a max. number of taps to meet city/council event hydration regs., this 4-sided unit has 9 taps incl. 3 for kids/wheelchair access and 1 Water Bubbler side. It has the option for ambient/chilled water and a fast avg. pour time of 3.2 secs. It has heavy-duty casters and built-in water meters and is cleaned/sanitized monthly w/ custom branding avail. DIRECT WATER CONNECTION or REMOTE WATER options.

## Specs:

- Dimensions: 2' (.6m) D x 2' (.6m) W x 6' (1.8m) H
- · Four sided display
- 9 Taps, including 3 for kids | wheel-chair access
- 1 Water Bubbler Side adds 200mm depth to the footprint
- The average pour is 3.2 seconds.
- · Ambient or Chilled Water options