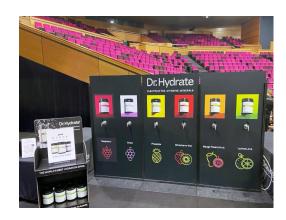

# **WALLOP WATER WALL**

3 PANELS - SIX TAPS / 2 PANELS - FOUR TAPS / 1 PANEL - TWO TAPS

## **AVAILABLE IN AUSTRALIA, USA**

Ideal for any indoor event, activation zone or sampling campaign. This single-sided unit can have 2 or 4 or 6. It has the option for ambient/chilled water and a fast avg. pour time of 3.2 secs. It is constructed with a heavy-duty frame and can be custom branded. DIRECT WATER CONNECTION or REMOTE WATER or FLAVORED WATER options.

#### 3 PANELS = 6 TAPS