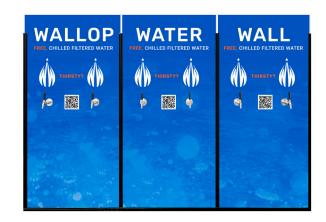

# **WALLOP WATER WALL**

3 PANELS - SIX TAPS / 2 PANELS - FOUR TAPS / 1 PANEL - TWO TAPS

### 1 PANEL = 2 TAPS

### 2 PANELS = 4 TAPS

#### 3 PANELS = 6 TAPS