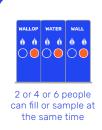

## **AVAILABLE IN AUSTRALIA, USA**

Ideal for any indoor event, activation zone or sampling campaign. This single-sided unit can have 2 or 4 or 6. It has the option for ambient/chilled water and a fast avg. pour time of 3.2 secs. It is constructed with a heavy-duty frame and can be custom branded. DIRECT WATER CONNECTION or REMOTE WATER or FLAVORED WATER options.

# **Specs:**

- Section Dimensions: 5' (1.5m) D x 3' (1.0m) W x 8' (2.4m) H
- Single-sided heavy duty display can be interconnected up to 3 sections
- 2 Taps per section
- The average pour is 3.2 seconds.
- · Ambient or Chilled Water or Sampling options