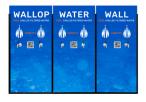

# **WALLOP WATER WALL**

3 PANELS - SIX TAPS / 2 PANELS - FOUR TAPS / 1 PANEL - TWO TAPS

## **AVAILABLE IN AUSTRALIA, USA**

Ideal for any indoor event, activation zone or sampling campaign. This single-sided unit can have 2 or 4 or 6. It has the option for ambient/chilled water and a fast avg. pour time of 3.2 secs. It is constructed with a heavy-duty frame and can be custom branded. DIRECT WATER CONNECTION or REMOTE WATER or FLAVORED WATER options.

### 1 PANEL = 2 TAPS



### 2 PANELS = 4 TAPS



#### 3 PANELS = 6 TAPS





# **Specs:**

- Section Dimensions: 5' (1.5m) D x 3' (1.0m) W x 8' (2.4m) H
- Single-sided heavy duty display can be interconnected up to 3 sections
- 2 Taps per section
- The average pour is 3.2 seconds.
- · Ambient or Chilled Water or Sampling options

- Direct or Remote Water Connection
- Delivery | Set Up | Pack Down | Collection
- On-site event staff or on-call event service
- Sanitised / Cleaned Monthly Health Department Regulations
- Custom branding

# **WALLOP WATER WALL Benefits:**





Chilled Filtered Water



Sample your beverage here!



No mains water required



No power required!



Custom brandable

# **Brand Me!**

Be seen where it counts - we invite you to get creative!

Are you looking for innovative ways to promote your event or brand to a large crowd? Providing fr